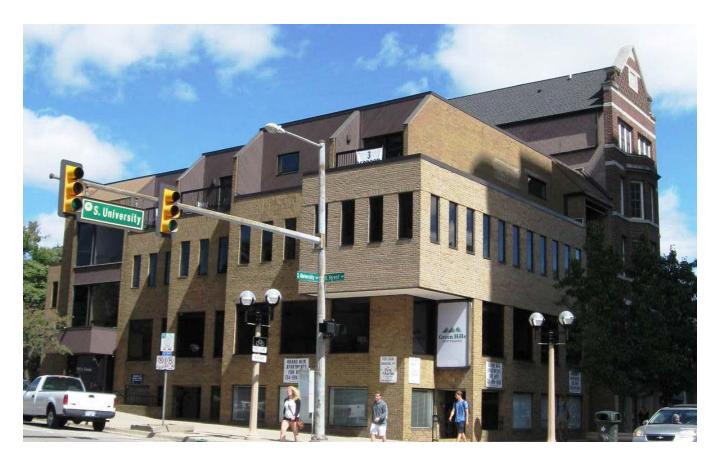

## 555 S Forest

555 S Forest Street, Second Floor, Ann Arbor, MI

Unbeatable location. Steps from University of Michigan Central Campus, in the heart of Ann Arbor's bustling business and student district.

Ideal for tech firms, professional services, creative agencies, University-affiliated businesses.

This second floor office space includes shower facilities, ideal for biking commuters and active lifestyle team members. Surrounded by cafes, restaurants and retail amenities. On major transit routes and near public parking.