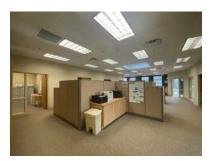

# 2311 Green Road

Ann Arbor, MI

2311 Green Road, located in Plymouth Park, is a 90,000 SF single story, multi-tenant office and research building.

Plymouth Park, the heart of Ann Arbor's research corridor. This 43-acre office and research development is located on Plymouth Road in northeast Ann Arbor, ½ mile from US-23 and an easy commute from metropolitan Detroit. Over 325,000 SF in eight buildings make up Plymouth Park.

#### Space Available

• 4,248 USF/4,673 RSF

### 2311 Green Road 4,248 USF/4,673 RSF