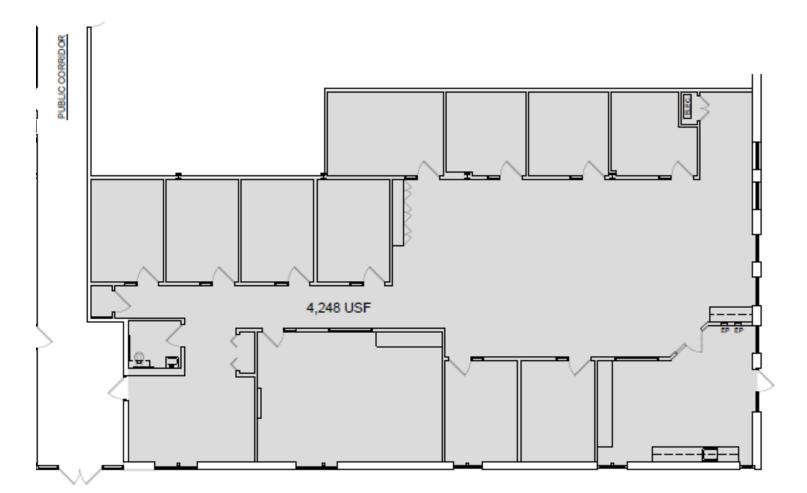

#### Space Available

• 4,248 USF/4,673 RSF

### 2311 Green Road 4,248 USF/4,673 RSF