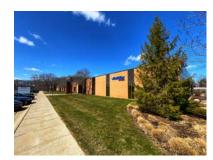

# 2311 Green Road

Ann Arbor, MI

2311 Green Road, located in Plymouth Park, is a 90,000 SF single story, multi-tenant office and research building.

Plymouth Park, the heart of Ann Arbor's research corridor. This 43-acre office and research development is located on Plymouth Road in northeast Ann Arbor, ½ mile from US-23 and an easy commute from metropolitan Detroit. Over 325,000 SF in eight buildings make up Plymouth Park.

## 2311 Green Road