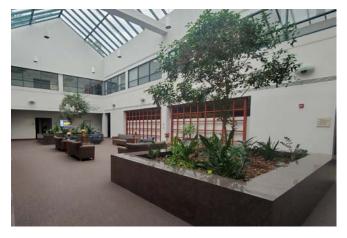

# **Michigan House**

2301 Commonwealth Blvd, Ann Arbor, MI

2301 Commonwealth Blvd. is a two story brick office facility with an atrium lobby. The building's contemporary architecture and lush landscaping provide modern executive offices in Plymouth Park, the heart of Ann Arbor's research corridor.

#### Features

- Ample Garage and Surface Parking
- Natural Light Throughout
- Operable Windows
- On Site Management
- Well Capitalized Owner