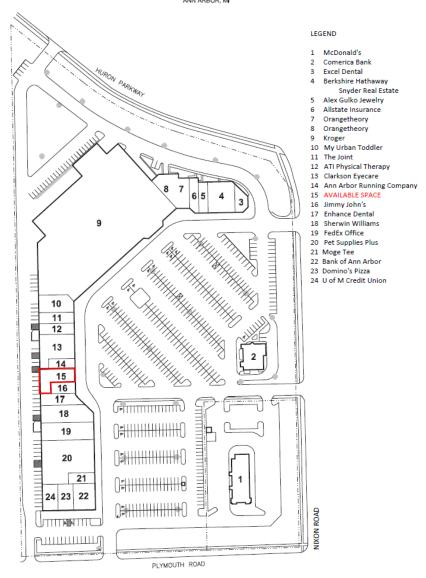

## TRAVER VILLAGE SITE PLAN

Traver Village Shopping Center 2619 Plymouth Road

WE ARE HERE. First Martin is a full-service commercial real estate firm with an approach focusing on both the big picture and the small details, helping Ann Arbor remain vibrant. We invest in our relationships, balancing a decades-long view of real estate development with service in minutes.