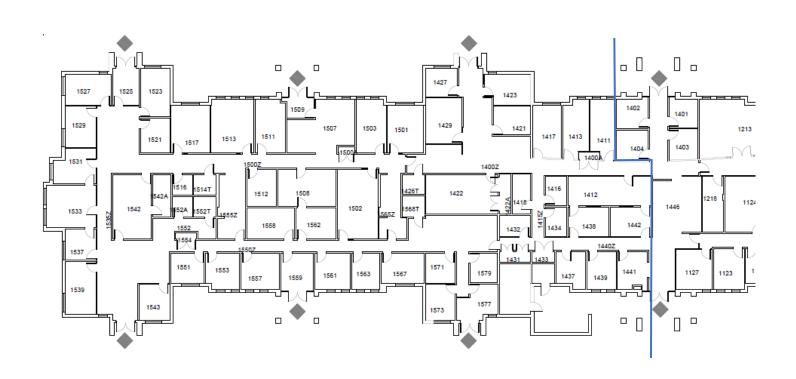

LL** 734.994.5050

EMAIL

firstmartin@firstmartin.com

**FAX** 734.761.6151

115 Depot Street Ann Arbor, MI 48104



## 2025 Traverwood

Ann Arbor, MI

2025 Traverwood is located off Plymouth Road in northeast Ann Arbor, directly across from University of Michigan's North Campus and just minutes from downtown Ann Arbor, US-23, and an easy commute from metro Detroit.

Contact us for a tour and additional information. (734) 994-5050 firstmartin@firstmartin.com

## **Features**

- Operable Windows
- Ample Parking
- Monument Sign
- Well Capitalized Owner

## **Space Available**

Up to 10,771 SF

## **Zoned**

- Office
- Medical/Dental

WE ARE HERE. FIRSTMARTIN.COM



**CALL** 734.994.5050

**EMAIL** 

first martin @ first martin.com

**FAX** 734.761.6151

115 Depot Street Ann Arbor, MI 48104



2025 Traverwood Drive Up to 10,771 SF

WE ARE HERE. First Martin is a full-service commercial real estate firm with an approach focusing on both the big picture and the small details, helping Ann Arbor remain vibrant. We invest in our relationships, balancing a decades-long view of real estate development with service in minutes.

Get in touch today to explore our portfolio of available commercial properties. Visit us at **firstmartin.com** to view all properties.