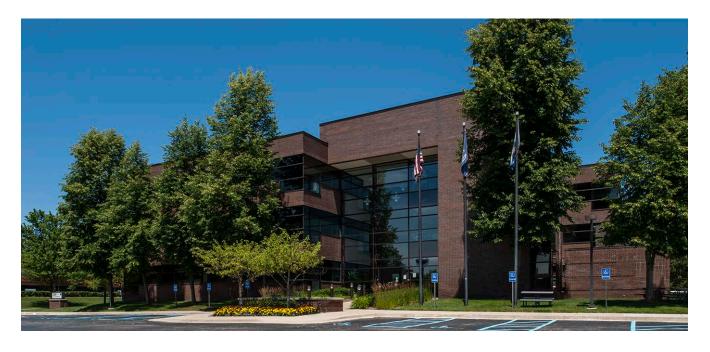

## 2200 Commonwealth Blvd.

Third Floor Suite, Ann Arbor, MI

2200 Commonwealth Blvd. is a three story brick office facility with a full glass atrium entrance. The building's contemporary architecture and lush landscaping provide modern executive offices in Plymouth Park, the heart of Ann Arbor's research corridor.

Located off Plymouth Road in northeast Ann Arbor, ½ mile from US-23, walking distance to Sweetwaters Coffee and Anytime Fitness, and an easy commute from metropolitan Detroit. Over 325,000 SF in eight buildings make up Plymouth Park.