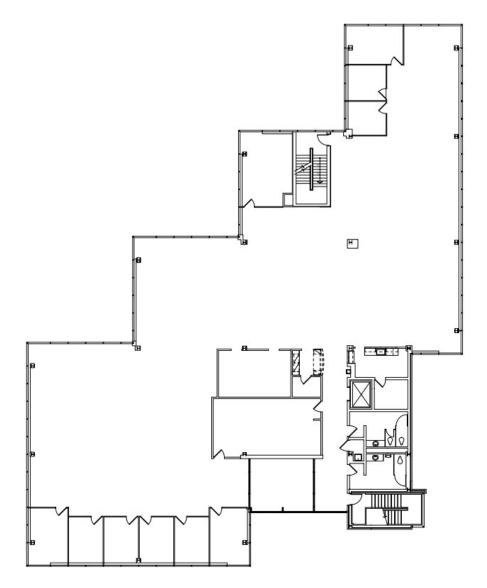

## **Features**

- Entire Third Floor
- Ample Parking
- Natural Light throughout
- Operable Windows

## **Space Available**

• 12,116 SF