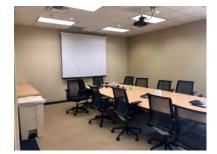

# 2311 Green Road

Ann Arbor, MI

2311 Green Road, located in Plymouth Park, is a 90,000 SF single story, multi-tenant office and research building.

Plymouth Park, the heart of Ann Arbor's research corridor. This 43-acre office and research development is located on Plymouth Road in northeast Ann Arbor, ½ mile from US-23 and an easy commute from metropolitan Detroit. Over 325,000 SF in eight buildings make up Plymouth Park.

#### Features

- Ample Parking
- Multiple Signage Opportunities
- Well Capitalized Owner
- On-site Management
- Private Outdoor Patio