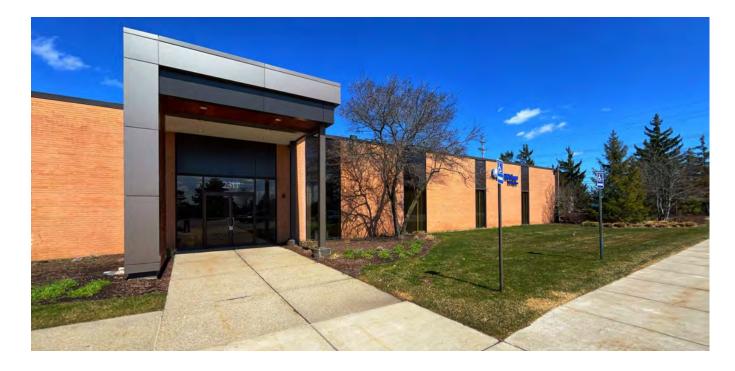

# 2311 Green Road

Ann Arbor, MI

2311 Green Road, located in Plymouth Park, is a 90,000 SF single story, multi-tenant office and research building.

Plymouth Park, the heart of Ann Arbor's research corridor. This 43-acre office and research development is located on Plymouth Road in northeast Ann Arbor, ½ mile from US-23 and an easy commute from metropolitan Detroit. Over 325,000 SF in eight buildings make up Plymouth Park.

### 2311 Green Road