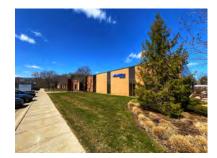

# 2311 Green Road

Ann Arbor, MI

2311 Green Road, located in Plymouth Park, is a 90,000 SF single story, multi-tenant office and research building.

Plymouth Park, the heart of Ann Arbor's research corridor. This 43-acre office and research development is located on Plymouth Road in northeast Ann Arbor, ½ mile from US-23 and an easy commute from metropolitan Detroit. Over 325,000 SF in eight buildings make up Plymouth Park.