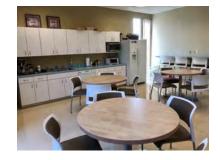

# 2311 Green Road

Ann Arbor, MI

2311 Green Road, located in Plymouth Park, is a 90,000 SF single story, multi-tenant office and research building.

Plymouth Park, the heart of Ann Arbor's research corridor. This 43-acre office and research development is located on Plymouth Road in northeast Ann Arbor, ½ mile from US-23 and an easy commute from metropolitan Detroit. Over 325,000 SF in eight buildings make up Plymouth Park.

#### Features

- Ample Parking
- Multiple Signage Opportunities
- Well Capitalized Owner
- On-site Management
- Private Outdoor Patio