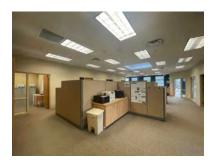

# 2311 Green Road

Ann Arbor, MI

2311 Green Road, located in Plymouth Park, is a 90,000 SF single story, multi-tenant office and research building.

Plymouth Park, the heart of Ann Arbor's research corridor. This 43-acre office and research development is located on Plymouth Road in northeast Ann Arbor, ½ mile from US-23 and an easy commute from metropolitan Detroit. Over 325,000 SF in eight buildings make up Plymouth Park.

#### Space Available

• 4,248 USF/4,673 RSF

**CALL** 734.994.5050 EMAIL firstmartin@firstmartin.com

**FAX** 734.761.6151 115 Depot Street Ann Arbor, MI 48104