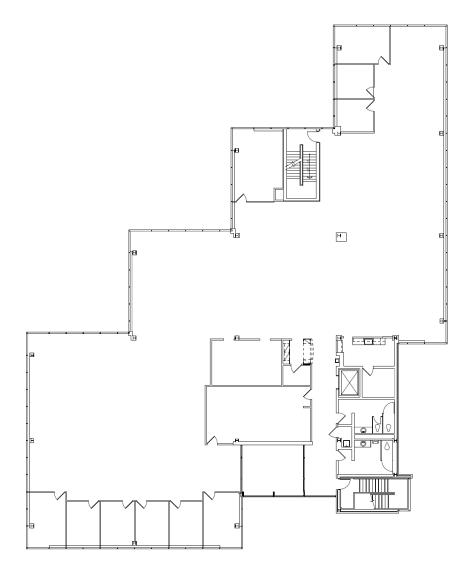

rom US-23, walking distance to Sweetwaters Coffee and Anytime Fitness, and an easy commute from metropolitan Detroit. Over 325,000 SF in eight buildings make up Plymouth Park.

Contact us for a tour and additional information. (734) 994-5050 firstmartin@firstmartin.com

## **Features**

- Entire Third Floor
- Ample Parking
- Natural Light throughout
- Operable Windows
- On Site Management
- Well Capitalized Owner

## **Space Available**

12,116 SF

## **Area Amenities**

- Anytime Fitness
- Sweetwaters Coffee & Tea
- Plum Market
- CVS
- Busch's Fresh Food Market
- BeWon Korean
- Zamaan Café
- Mark's Midtown Coney Island
- United States Postal Service
- The UPS Store



**CALL** 734.994.5050

**EMAIL** firstmartin@firstmartin.com

**FAX** 734.761.6151

115 Depot Street Ann Arbor, MI 48104



2200 Commonwealth Blvd., 3<sup>st</sup> Floor Suite 12,116 SF

WE ARE HERE. First Martin is a full-service commercial real estate firm with an approach focusing on both the big picture and the small details, helping Ann Arbor remain vibrant. We invest in our relationships, balancing a decades-long view of real estate development with service in minutes.

Get in touch today to explore our portfolio of available commercial properties. Visit us at **firstmartin.com** to view all properties.