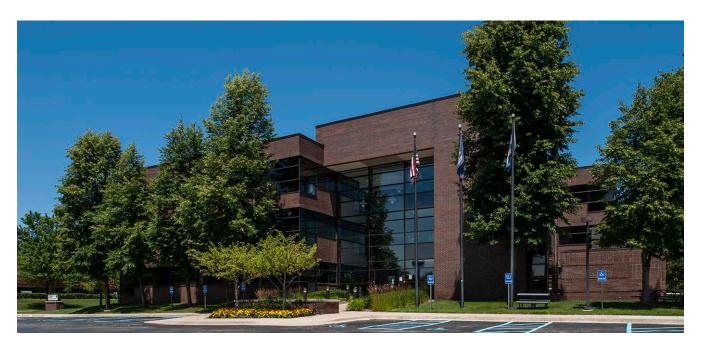

## 2200 Commonwealth Blvd.

Third Floor Suite, Ann Arbor, MI

2200 Commonwealth Blvd. is a three story brick office facility with a full glass atrium entrance. The building's contemporary architecture and lush landscaping provide modern executive offices in Plymouth Park, the heart of Ann Arbor's research corridor.

Located off Plymouth Road in northeast Ann Arbor, ½ mile from US-23, walking distance to Sweetwaters Coffee and Anytime Fitness, and an easy commute from metropolitan Detroit. Over 325,000 SF in eight buildings make up Plymouth Park.